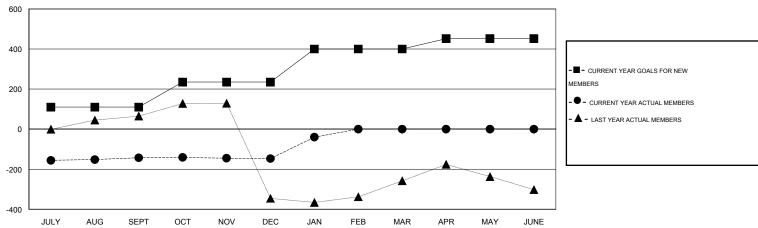

#### GOALS AND ACTUAL MEMBERS CUMULATIVE

| DROPPED CLUBS: 1 |     | 49 CLUBS OF 143 ADDED 1 OR MORE | GENDER DISTRIBUTION   |                |  |
|------------------|-----|---------------------------------|-----------------------|----------------|--|
|                  |     | NEW MEMBERS                     | MALE                  | 2,242 (68.63%) |  |
| DROPPED MEMBERS  |     |                                 | FEMALE                | 1,025 (31.37%) |  |
| DECEASED         | 2   | CLICK HERE FOR HEALTH           | FAMILY LINET MEMBERS  | 1,7            |  |
| CLUB CANCELLED   | 10  | ASSESSMENT DATA                 | FAMILY UNIT MEMBERS   | 7,7            |  |
| OTHER            | 312 |                                 | HEAD OF HOUSEHOLD     |                |  |
| TOTAL            | 324 |                                 | NON-HEAD OF HOUSEHOLD | 1,0            |  |

# GMT: VINOD KHANNA LOCATION INDIA GMT CA 6

| Clubs  RESULTS FOR 2013-2014 |   |   |   |    | Members  RESULTS FOR 2013-2014 |     |     |     |      |
|------------------------------|---|---|---|----|--------------------------------|-----|-----|-----|------|
|                              |   |   |   |    |                                |     |     |     |      |
| JULY/AUG/SEPT                | 4 | 0 | 0 | 0  | JULY/AUG/SEPT                  | 110 | 50  | 193 | -143 |
| OCT/NOV/DEC                  | 5 | 0 | 1 | -1 | OCT/NOV/DEC                    | 125 | 63  | 67  | -4   |
| JAN/FEB/MAR                  | 7 | 5 | 0 | 5  | JAN/FEB/MAR                    | 165 | 171 | 64  | 107  |
| APR/MAY/JUNE                 | 2 | 0 | 0 | 0  | APR/MAY/JUNE                   | 52  | 0   | 0   | 0    |