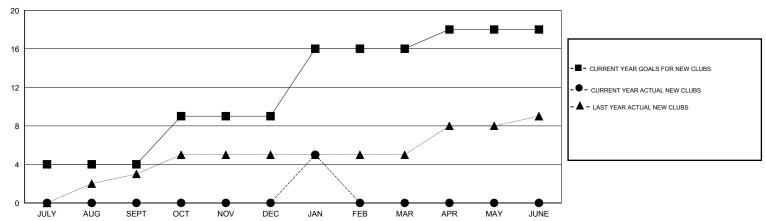

#### GOALS AND ACTUAL NEW CLUBS CUMULATIVE

# GMT: VINOD KHANNA LOCATION INDIA GMT CA 6

| Clubs  RESULTS FOR 2013-2014 |   |   |   |    | Members  RESULTS FOR 2013-2014 |     |     |     |      |
|------------------------------|---|---|---|----|--------------------------------|-----|-----|-----|------|
|                              |   |   |   |    |                                |     |     |     |      |
| JULY/AUG/SEPT                | 4 | 0 | 0 | 0  | JULY/AUG/SEPT                  | 110 | 50  | 193 | -143 |
| OCT/NOV/DEC                  | 5 | 0 | 1 | -1 | OCT/NOV/DEC                    | 125 | 63  | 67  | -4   |
| JAN/FEB/MAR                  | 7 | 5 | 0 | 5  | JAN/FEB/MAR                    | 165 | 171 | 64  | 107  |
| APR/MAY/JUNE                 | 2 | 0 | 0 | 0  | APR/MAY/JUNE                   | 52  | 0   | 0   | 0    |